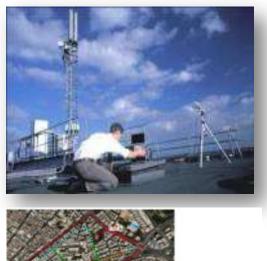

## Compliance: Site inspection and EMF measurement

- Inspect all new and existing sites to ensure full regulatory compliance.
- Keep emissions within national and international [ICNIRP] levels.
   Maintained 100% conformity.
- Supported national project with Cairo University to measure and evaluate overall EMF in city locations