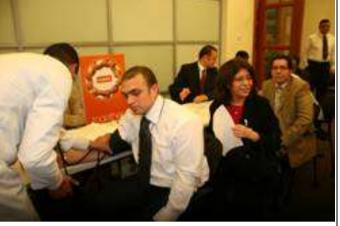

#### Mobinil blood donation campaign makes headlines

A successful in-depth media campaign was launched on Saturday February 12, 2007 in local newspapers to cover the impressive blood donation initiative by Mobini employees to donate blood and help save lives. Thanks to all those who made this achievement possible.

در استار مسیویین میکاند می میرد میکاند و مدیو مداند. مدین مادر مد موظف و موریژییان بسار عسون إلی التبسرع بدمهمه لائقساذ الجناجیس لنقسان السدم الدکتور حاتم انجلی وزیر الصحة یرحب ویأمریتوفیر السل للساعدة لائجاح العملة مسیویین