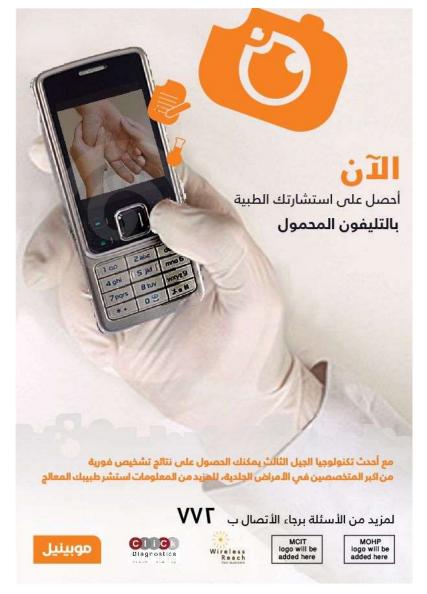

#### **Tele-Medicine... the way to the future**

#### The Egypt Tele-Derma project

- Patient's data captured and sent via Mobinil's broadband to analyzes case and issue medical recommendation.
- Pilot Phase I completed; 200 cases handled.
  Estimated end of pilot project November 2010.
- Service can be free of charge Philanthropic model or with nominal fee.
- Other services can be offered addressing, diabetes, pregnancy follow-up and others.